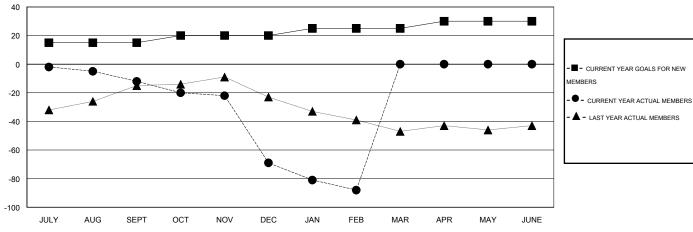

### GOALS AND ACTUAL NEW CLUBS CUMULATIVE

#### GOALS AND ACTUAL MEMBERS CUMULATIVE

| DROPPED CLUBS: 3  DROPPED MEMBERS |            | 21 CLUBS OF 47 ADDED 1 OR MORE NEW MEMBERS | GENDER DISTRIBUTION           MALE         1,008 (77.24%)           FEMALE         297 (22.76%) |   |     |
|-----------------------------------|------------|--------------------------------------------|-------------------------------------------------------------------------------------------------|---|-----|
| DECEASED                          | 11         | CLICK HERE FOR HEALTH                      | FAMILY UNIT MEMBERS                                                                             |   | 103 |
| CLUB CANCELLED                    | 51         | ASSESSMENT DATA                            | HEAD OF HOUSEHOLD                                                                               |   | 51  |
| OTHER TOTAL                       | 101<br>163 |                                            | NON-HEAD OF HOUSEHOLD                                                                           | ) | 52  |