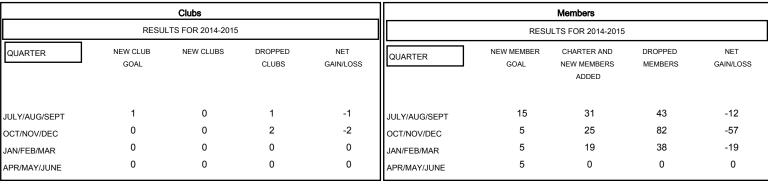

# MONTHLY MEMBERSHIP PROGRESS REPORT

## District 2 T2

Results as of: 2/28/2015

## GMT: HAL GRIFFIN LOCATION TEXAS GMT CA 1



### GOALS AND ACTUAL NEW CLUBS CUMULATIVE



#### GOALS AND ACTUAL MEMBERS CUMULATIVE



| DROPPED CLUBS: 3  DROPPED MEMBERS |            | 21 CLUBS OF 47 ADDED 1 OR MORE NEW MEMBERS | GENDER DISTRIBUTION           MALE         1,008 (77.24%)           FEMALE         297 (22.76%) |   |     |
|-----------------------------------|------------|--------------------------------------------|-------------------------------------------------------------------------------------------------|---|-----|
| DECEASED                          | 11         | CLICK HERE FOR HEALTH                      | FAMILY UNIT MEMBERS                                                                             |   | 103 |
| CLUB CANCELLED                    | 51         | ASSESSMENT DATA                            | H